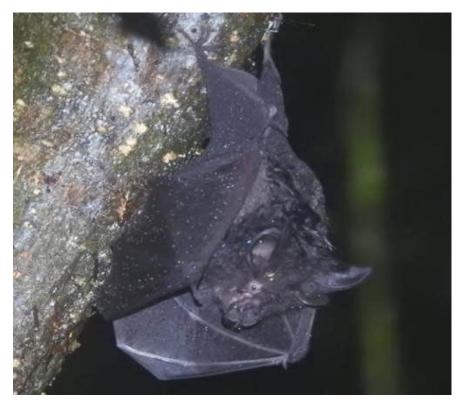

|        | 1        | 1    |         |   | × |   |                                                     |
| 42                | Polypedates sp.?                                   |                                 |        | 1        |      |         |   | × |   | Unusual red coloration, appears overall different   |
| Vi                | Remarks: Abundance: 1. Rare/Low = 1; 2. Occasional | = 2-5; 3. Frequent =5-10; 4. Co | mmon = | 10-20; 5 | Abun | dant >2 | 0 |   | 1 |                                                     |

Annex 4. Photos of some other wildlife species from the survey area



4a. Dopasia sokolovi (second record of Laos) from SB3



4b. Feeding site of Pangolins (Chinese Pangolin)



4c. Claw marks of Bears on tree trunk (Sun Bear) from SB5



4d. Bat sp. from SB3



4e. Gymnure sp. from SB5



4f. Sokolov's Grass Lizard from SB3 (second record of Laos)

Annex 5. Photos of some forest landscape and structures from the survey area



Survey block #1 (Southern Annamite)



Survey block #2 (Southern Annamite)



Survey block #3 (Phou Koungking East)



Survey block #4 (Phou Koungking West)



Survey block #5 (Phou Yai)

# Annex 6. Waypoints for important (key and GT species) records

| 2     |