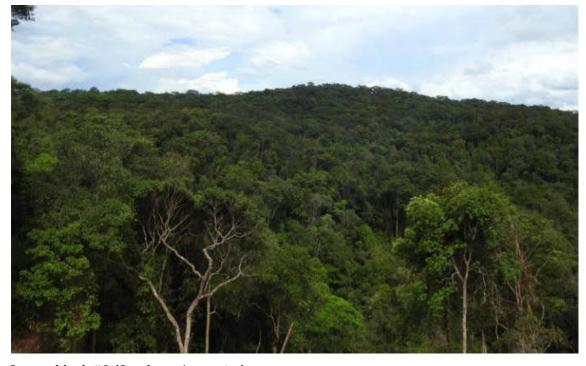

|        | 1        |      |         |   | × |   | Unusual red coloration, appears overall different   |
| Vi                | Remarks: Abundance: 1. Rare/Low = 1; 2. Occasional | = 2-5; 3. Frequent =5-10; 4. Co | mmon = | 10-20; 5 | Abun | dant >2 | 0 |   | 1 |                                                     |

Annex 4. Photos of some other wildlife species from the survey area



4a. Dopasia sokolovi (second record of Laos) from SB3



4b. Feeding site of Pangolins (Chinese Pangolin)



4c. Claw marks of Bears on tree trunk (Sun Bear) from SB5



4d. Bat sp. from SB3



4e. Gymnure sp. from SB5



4f. Sokolov's Grass Lizard from SB3 (second record of Laos)

Annex 5. Photos of some forest landscape and structures from the survey area



Survey block #1 (Southern Annamite)



Survey block #2 (Southern Annamite)



Survey block #3 (Phou Koungking East)



Survey block #4 (Phou Koungking West)



Survey block #5 (Phou Yai)

# Annex 6. Waypoints for important (key and GT species) records

| 2     |