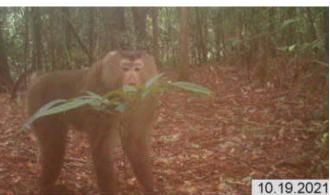

Silvered Pheasant (sub-species) – male



Cam 6\_SB2: Wild Pig

Cam 6\_SB2: Stump-tailed Macaque (VU)



Cam 2\_SB3: Stump-tailed Macaque (VU)



Cam 2\_SB3: Chinese Serow (VU)



Cam 3\_SB3: Crab-eating Mongoose

Cam 3\_SB3: Stump-tailed Macaque (VU)



Cam 4\_SB3: Chinese Serow (VU)



Cam 5\_SB3: Brush-tailed Porcupine

Cam 5\_SB3: Silvered Pheasant (male)



Cam 1\_SB4: Stump-tailed Macaque (VU) Cam 1\_SB4: Crab-eating Mongoose



Cam 1\_SB4: Chinese Serow (VU)



Cam 2\_SB4: Annamite Muntjac

Cam 2\_SB4: Stump-tailed Macaque (VU)



Cam 2\_SB4: Red Muntjac



Cam 3\_SB4: Annamite Muntjac



Cam 3\_SB4: Silvered Pheasant (males and female)



Cam 3\_SB4: Red-shanked Douc Langur (CR)



Cam 3\_SB4: Red Muntjac

Cam 3\_SB4: Stump-tailed Macaque (VU)



Cam 3\_SB4: Small Asian Mongoose



Cam 3\_SB5: Northern Pig-tailed Macaque (VU)



Cam 4\_SB4: Brush-tailed Porcupine



Cam 4\_SB4: Annamite Muntjac (female?)



Cam 4\_SB4: Stump-tailed Macaque (VU)



Cam 4\_SB4: Annamite Muntjac

Cam 4\_SB4: Crab-eating Mongoose



Cam 4\_SB4: Masked Palm Civet



Cam 5\_SB4: Long-tailed Giant Rat

Cam 5\_SB4: Chinese Serow (VU)



Cam 5\_SB4: Small-toothed Ferret Badger Marten

Cam 5\_SB4: Yellow-throated





Cam 5\_SB4: Annamite Muntjac

Cam 5\_SB4: Eurasian Wild Pig





Cam 6\_SB4: Silvered Pheasant (males, sub-species)

Cam 6\_SB4: Annamite Muntjac



Cam 1\_SB5: Yellow-throated Marten



Cam 1\_SB5: Common Treeshrew (?)



Cam 1\_SB5: Annamite Muntjac



Cam 1\_SB5: Small-toothed Ferret Badger







Cam 1\_SB5: Masked Palm Civet

Cam 1\_SB4: Pallas's squirrel



Cam 1\_SB5: Va