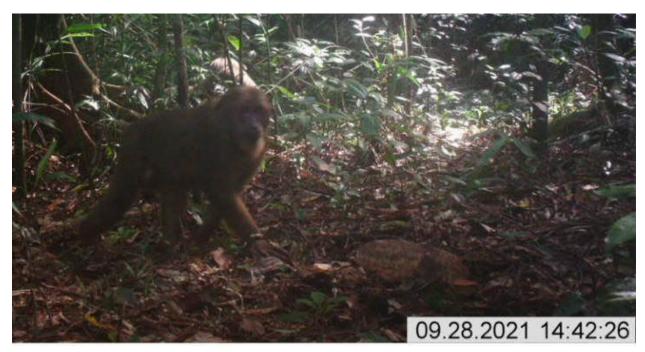

|
| 20 | Rhacophoridae      | Kurixalus cf gryllus      | VU |                  |                   |                     | 4               | 15.478428   | 107.152935 | 1450      |

#### Annex 7. Some pictures of wildlife from camera trapping



Cam 1\_SB1: Annamite Muntjac

Cam 1\_SB1: Small-toothed Ferret Badger



Cam 1\_SB1: Silvered Pheasant (female)

Cam 1\_SB1: Masked Palm Civet



Cam 2\_SB1: East Asian Porcupine

Cam 2\_SB1: Annamite Muntjac



Cam 3\_SB1: Silvered Pheasant (female)

Cam 3\_SB1: Berdmore's berylmys Rat



Cam 5\_SB1: Wild Pig

Cam 2\_SB2: Red Muntjac



Cam 2\_SB2: Masked Palm Civet



Cam 2\_SB2: Wild Pig (?)

Cam 2\_SB2: Annamite Muntjac



Cam 2\_SB2: Red Muntjac

Cam 2\_SB2: Annamite Muntjac



Cam 2\_SB2: Large Indian Civet

Cam 2\_SB2: Eurasian Wild Pig



Cam 3\_SB2: Stump-tailed Macaque (VU)



Cam 3\_SB2: Annamite Muntjac

Cam 3\_SB2: Black-hood Laughingthrush



Cam 3\_SB2: Red Muntjac



Cam 3\_SB2: Wild Pig (?)



Cam 4\_SB2: Annamite Muntjac



Cam 4\_SB2: Stump-tailed Macaque (VU)



Cam 4\_SB2: Wild Pig (?)



Cam 5\_SB2: Silvered Pheasant (sub-species) – male



Cam 6\_SB2: Wild Pig

Cam 6\_SB2: Stump-tailed Macaque (VU)



Cam 2\_SB3: Stump-tailed Macaque (VU)



Cam 2\_SB3: Chinese Serow (VU)



Cam 3\_SB3: Crab-eating Mongoose

Cam 3\_SB3: Stump-tailed Macaque (VU)



Cam 4\_SB3: Chinese Serow (VU)



Cam 5\_SB3: Brush-tailed Porcupine

Cam 5\_SB3: Silvered Pheasant (male)



Cam 1\_SB4: Stump-tailed Macaque (VU) Cam 1\_SB4: Crab-eating Mongoose



Cam 1\_SB4: Chinese Serow (VU)



Cam 2\_SB4: Annamite Muntjac

Cam 2\_SB4: Stu