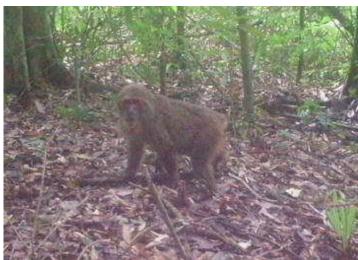

Some pictures of wildlife from camera trapping



Cam 1\_SB1: Annamite Muntjac

Cam 1\_SB1: Small-toothed Ferret Badger



Cam 1\_SB1: Silvered Pheasant (female)

Cam 1\_SB1: Masked Palm Civet



Cam 2\_SB1: East Asian Porcupine

Cam 2\_SB1: Annamite Muntjac



Cam 3\_SB1: Silvered Pheasant (female)

Cam 3\_SB1: Berdmore's berylmys Rat



Cam 5\_SB1: Wild Pig

Cam 2\_SB2: Red Muntjac



Cam 2\_SB2: Masked Palm Civet



Cam 2\_SB2: Wild Pig (?)

Cam 2\_SB2: Annamite Muntjac



Cam 2\_SB2: Red Muntjac

Cam 2\_SB2: Annamite Muntjac



Cam 2\_SB2: Large Indian Civet

Cam 2\_SB2: Eurasian Wild Pig



Cam 3\_SB2: Stump-tailed Macaque (VU)



Cam 3\_SB2: Annamite Muntjac

Cam 3\_SB2: Black-hood Laughingthrush



Cam 3\_SB2: Red Muntjac



Cam 3\_SB2: Wild Pig (?)



Cam 4\_SB2: Annamite Muntjac



Cam 4\_SB2: Stump-tailed Macaque (VU)



Cam 4\_SB2: Wild Pig (?)



Cam 5\_SB2: Silvered Pheasant (sub-species) – male



Cam 6\_SB2: Wild Pig

Cam 6\_SB2: Stump-tailed Macaque (VU)



Cam 2\_SB3: Stump-tailed Macaque (VU)



Cam 2\_SB3: Chinese Serow (VU)



Cam 3\_SB3: Crab-eating Mongoose

Cam 3\_SB3: Stump-tailed Macaque (VU)



Cam 4\_SB3: Chinese Serow (VU)



Cam 5\_SB3: Brush-tailed Porcupine

Cam 5\_SB3: Silvered Pheasant (male)



Cam 1\_SB4: Stump-tailed Macaque (VU) Cam 1\_SB4: Crab-eating Mongoose



Cam 1\_SB4: Chinese Serow (VU)



Cam 2\_SB4: Annamite Muntjac

Cam 2\_SB4: Stump-tailed Macaque (VU)



Cam 2\_SB4: Red Muntjac



Cam 3\_SB4: Annamite Muntjac



Cam 3\_SB4: Silvered Pheasant (males and female)



Cam 3\_SB4: Red-shanked Douc Langur (CR)



Cam 3\_SB4: Red Mu