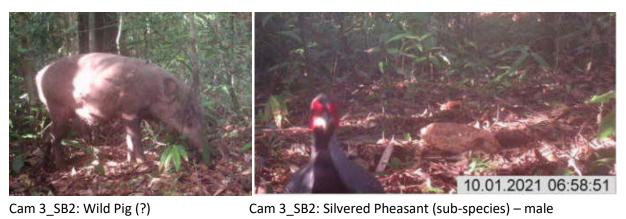

| 15.478428   | 107.152935 | 1450      |

#### Annex 7. Some pictures of wildlife from camera trapping



Cam 1\_SB1: Annamite Muntjac

Cam 1\_SB1: Small-toothed Ferret Badger



Cam 1\_SB1: Silvered Pheasant (female)

Cam 1\_SB1: Masked Palm Civet



Cam 2\_SB1: East Asian Porcupine

Cam 2\_SB1: Annamite Muntjac



Cam 3\_SB1: Silvered Pheasant (female)

Cam 3\_SB1: Berdmore's berylmys Rat



Cam 5\_SB1: Wild Pig

Cam 2\_SB2: Red Muntjac



Cam 2\_SB2: Masked Palm Civet



Cam 2\_SB2: Wild Pig (?)

Cam 2\_SB2: Annamite Muntjac



Cam 2\_SB2: Red Muntjac

Cam 2\_SB2: Annamite Muntjac



Cam 2\_SB2: Large Indian Civet

Cam 2\_SB2: Eurasian Wild Pig



Cam 3\_SB2: Stump-tailed Macaque (VU)



Cam 3\_SB2: Annamite Muntjac

Cam 3\_SB2: Black-hood Laughingthrush



Cam 3\_SB2: Red Muntjac



Cam 3\_SB2: Wild Pig (?)



Cam 4\_SB2: Annamite Muntjac



Cam 4\_SB2: Stump-tailed Macaque (VU)



Cam 4\_SB2: Wild Pig (?)



Cam 5\_SB2: Silvered Pheasant (sub-species) – male



Cam 6\_SB2: Wild Pig

Cam 6\_SB2: Stump-tailed Macaque (VU)



Cam 2\_SB3: Stump-tailed Macaque (VU)



Cam 2\_SB3: Chinese Serow (VU)



Cam 3\_SB3: Crab-eating Mongoose

Cam 3\_SB3: Stump-tailed Macaque (VU)



Cam 4\_SB3: Chinese Serow (VU)



Cam 5\_SB3: Brush-tailed Porcupine

Cam 5\_SB3: Silvered Pheasant (male)



Cam 1\_SB4: Stump-tailed Macaque (VU) Cam 1\_SB4: Crab-eating Mongoose



Cam 1\_SB4: Chinese Serow (VU)



Cam 2\_SB4: Annamite Muntjac

Cam 2\_SB4: Stump-tailed Macaque (VU)



Cam 2\_SB4: Red Muntjac



Cam 3\_SB4: Annamite Muntjac



Cam 3\_SB4: Silvered Pheasant (males and female)



Ca