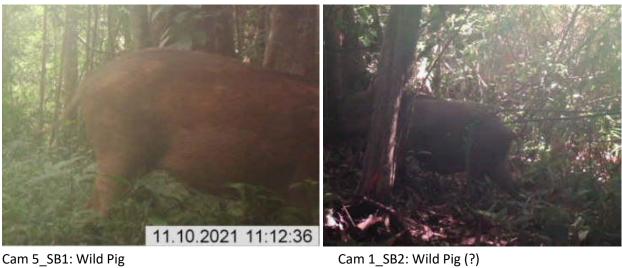

| x                   | 2               | 15.459712   | 107.285291 | 1185      |
| 19 | Rhacophoridae      | Theloderma truongsonensis |    | x                |                   |                     | 4               | 15.478276   | 107.154488 | 1455      |
| 20 | Rhacophoridae      | Kurixalus cf gryllus      | VU |                  |                   |                     | 4               | 15.478428   | 107.152935 | 1450      |

#### Annex 7. Some pictures of wildlife from camera trapping



Cam 1\_SB1: Annamite Muntjac

Cam 1\_SB1: Small-toothed Ferret Badger



Cam 1\_SB1: Silvered Pheasant (female)

Cam 1\_SB1: Masked Palm Civet



Cam 2\_SB1: East Asian Porcupine

Cam 2\_SB1: Annamite Muntjac



Cam 3\_SB1: Silvered Pheasant (female)

Cam 3\_SB1: Berdmore's berylmys Rat



Cam 5\_SB1: Wild Pig

Cam 2\_SB2: Red Muntjac



Cam 2\_SB2: Masked Palm Civet



Cam 2\_SB2: Wild Pig (?)

Cam 2\_SB2: Annamite Muntjac



Cam 2\_SB2: Red Muntjac

Cam 2\_SB2: Annamite Muntjac



Cam 2\_SB2: Large Indian Civet

Cam 2\_SB2: Eurasian Wild Pig



Cam 3\_SB2: Stump-tailed Macaque (VU)



Cam 3\_SB2: Annamite Muntjac

Cam 3\_SB2: Black-hood Laughingthrush



Cam 3\_SB2: Red Muntjac



Cam 3\_SB2: Wild Pig (?)



Cam 4\_SB2: Annamite Muntjac



Cam 4\_SB2: Stump-tailed Macaque (VU)



Cam 4\_SB2: Wild Pig (?)



Cam 5\_SB2: Silvered Pheasant (sub-species) – male



Cam 6\_SB2: Wild Pig

Cam 6\_SB2: Stump-tailed Macaque (VU)



Cam 2\_SB3: Stump-tailed Macaque (VU)



Cam 2\_SB3: Chinese Serow (VU)



Cam 3\_SB3: Crab-eating Mongoose

Cam 3\_SB3: Stump-tailed Macaque (VU)



C