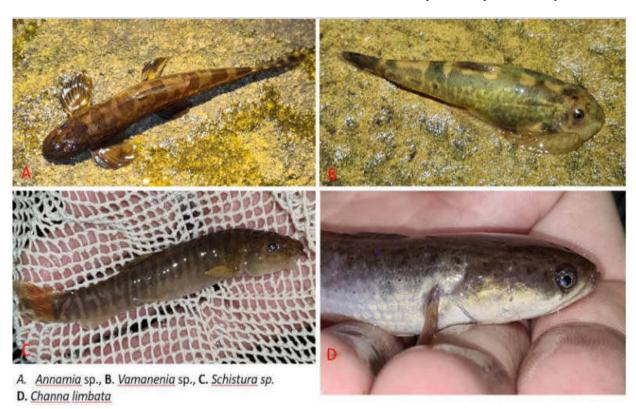

Junglefowl



Cam 4\_SB5: Annamite Muntjac

Cam 4\_SB4: Stump-tailed Macaque (VU)



Cam 5\_SB5: Wild Pig

Cam 6\_SB5: Great Hog Badger (VU)



Cam 5\_SB5: Annamite Muntjac



Cam 5\_SB3: Annamite Muntjac



Cam 5\_SB3: Crab-eating Mongoose



Cam 6\_SB3: Owston's Civet Cam 6\_SB3: Masked Palm Civet Badger

Cam 6\_SB3: Small-toothed Ferret



Cam 7\_SB3: Annamite Muntjac

#### Annex 8. Some other incidental records

#### **Fish**

*Fish*: a total of 9 fish species were found by opportunistic in small upstream of SB1 and SB2 with some photographs, but did not listed for this report. Most interesting was the record of important endemic genus which is usually found only in upstream at high elevation such such as the Genus of *Schistura*, *Annamia*, *Vamanenia* and *Poropuntius* (see below).



#### **Bird**

The bird survey was conducted by the bird team separately from this assignment; however, a total of over 130 bird species were recorded by opportunistic encounters with some photographs during the surveys especially from the dry season as more winter birds visiting the area. Most interesting was the record of Crested Argus *Rheinardia ocellata* (EN) which was detected from its morning song was heard in the block 1 on July 13 and 14, 2021. This bird was present along the border area with Vietnam. During the dry season this bird gave a call every day in SB1 which were heard from the Base-Camp 1 on the east and north. Often, its calls were heard in evening at at 6pm and morning at 7am from December 6 to 13, 2021. The Annamite Mountain Range of Lao and Vietnam is the habitat o