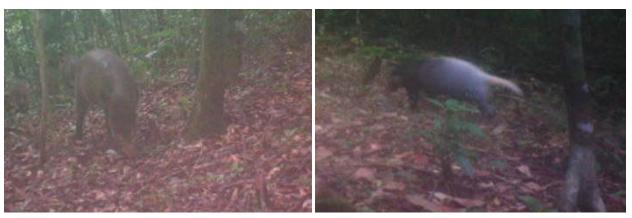

5\_SB4: Yellow-throated





Cam 5\_SB4: Annamite Muntjac

Cam 5\_SB4: Eurasian Wild Pig





Cam 6\_SB4: Silvered Pheasant (males, sub-species)

Cam 6\_SB4: Annamite Muntjac



Cam 1\_SB5: Yellow-throated Marten



Cam 1\_SB5: Common Treeshrew (?)



Cam 1\_SB5: Annamite Muntjac



Cam 1\_SB5: Small-toothed Ferret Badger







Cam 1\_SB5: Masked Palm Civet

Cam 1\_SB4: Pallas's squirrel



Cam 1\_SB5: Variable Squirrel (?)



Cam 2\_SB5: Yellow-throated Marten

Cam 2\_SB5: Annamite Muntjac (?)



Cam 2\_SB5: Northern Pig-tailed Macaque (VU)

Cam 2\_SB5: Red Muntjac



Cam 2\_SB5: Sambar Deer (VU)



Cam 3\_SB5: Black Giant Squirrel

Cam 3\_SB5: Annamite Muntjac



Cam 3\_SB5: Red Muntjac

Cam 3\_SB5: Red Junglefowl



Cam 4\_SB5: Annamite Muntjac

Cam 4\_SB4: Stump-tailed Macaque (VU)



Cam 5\_SB5: Wild Pig

Cam 6\_SB5: Great Hog Badger (VU)



Cam 5\_SB5: Annamite Muntjac



Cam 5\_SB3: Annamite Muntjac



Cam 5\_SB3: Crab-eating Mongoose



Cam 6\_SB3: Owston's Civet Cam 6\_SB3: Masked Palm Civet Badger

Cam 6\_SB3: Small-toothed Ferret



Cam 7\_SB3: Annamite Muntjac

#### Annex 8. Some other incidental records

#### **Fish**

*Fish*: a total of 9 fish species were found by opportunistic in small upstream of SB1 and SB2 with some photographs, but did not listed for this report. Most interesting was the record of important endemic genus which is usually found only in upstream at high elevation such such as the Genus of *Schistura*, *Annamia*, *Vamanenia* and *Poropuntius* (see below).



#### **Bird**

The bird survey was conducted by the bird team separately from thi