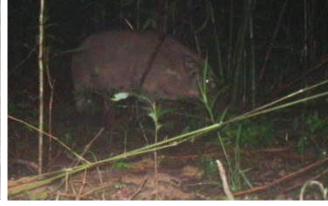

ab-eating Mongoose



Cam 1\_SB4: Chinese Serow (VU)



Cam 2\_SB4: Annamite Muntjac

Cam 2\_SB4: Stump-tailed Macaque (VU)



Cam 2\_SB4: Red Muntjac



Cam 3\_SB4: Annamite Muntjac



Cam 3\_SB4: Silvered Pheasant (males and female)



Cam 3\_SB4: Red-shanked Douc Langur (CR)



Cam 3\_SB4: Red Muntjac

Cam 3\_SB4: Stump-tailed Macaque (VU)



Cam 3\_SB4: Small Asian Mongoose



Cam 3\_SB5: Northern Pig-tailed Macaque (VU)



Cam 4\_SB4: Brush-tailed Porcupine



Cam 4\_SB4: Annamite Muntjac (female?)



Cam 4\_SB4: Stump-tailed Macaque (VU)



Cam 4\_SB4: Annamite Muntjac

Cam 4\_SB4: Crab-eating Mongoose



Cam 4\_SB4: Masked Palm Civet



Cam 5\_SB4: Long-tailed Giant Rat

Cam 5\_SB4: Chinese Serow (VU)



Cam 5\_SB4: Small-toothed Ferret Badger Marten

Cam 5\_SB4: Yellow-throated





Cam 5\_SB4: Annamite Muntjac

Cam 5\_SB4: Eurasian Wild Pig





Cam 6\_SB4: Silvered Pheasant (males, sub-species)

Cam 6\_SB4: Annamite Muntjac



Cam 1\_SB5: Yellow-throated Marten



Cam 1\_SB5: Common Treeshrew (?)



Cam 1\_SB5: Annamite Muntjac



Cam 1\_SB5: Small-toothed Ferret Badger







Cam 1\_SB5: Masked Palm Civet

Cam 1\_SB4: Pallas's squirrel



Cam 1\_SB5: Variable Squirrel (?)



Cam 2\_SB5: Yellow-throated Marten

Cam 2\_SB5: Annamite Muntjac (?)



Cam 2\_SB5: Northern Pig-tailed Macaque (VU)

Cam 2\_SB5: Red Muntjac



Cam 2\_SB5: Sambar Deer (VU)



Cam 3\_SB5: Black Giant Squirrel

Cam 3\_SB5: Annamite Muntjac



Cam 3\_SB5: Red Muntjac

Cam 3\_SB5: Red Junglefowl



Cam 4\_SB5: Annamite Muntjac

Cam 4\_SB4: Stump-tailed Macaque (VU)



Cam 5\_SB5: Wild Pig

Cam