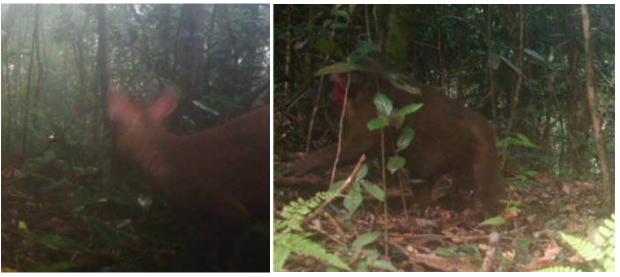

: Annamite Muntjac



Cam 4\_SB2: Stump-tailed Macaque (VU)



Cam 4\_SB2: Wild Pig (?)



Cam 5\_SB2: Silvered Pheasant (sub-species) – male



Cam 6\_SB2: Wild Pig

Cam 6\_SB2: Stump-tailed Macaque (VU)



Cam 2\_SB3: Stump-tailed Macaque (VU)



Cam 2\_SB3: Chinese Serow (VU)



Cam 3\_SB3: Crab-eating Mongoose

Cam 3\_SB3: Stump-tailed Macaque (VU)



Cam 4\_SB3: Chinese Serow (VU)



Cam 5\_SB3: Brush-tailed Porcupine

Cam 5\_SB3: Silvered Pheasant (male)



Cam 1\_SB4: Stump-tailed Macaque (VU) Cam 1\_SB4: Crab-eating Mongoose



Cam 1\_SB4: Chinese Serow (VU)



Cam 2\_SB4: Annamite Muntjac

Cam 2\_SB4: Stump-tailed Macaque (VU)



Cam 2\_SB4: Red Muntjac



Cam 3\_SB4: Annamite Muntjac



Cam 3\_SB4: Silvered Pheasant (males and female)



Cam 3\_SB4: Red-shanked Douc Langur (CR)



Cam 3\_SB4: Red Muntjac

Cam 3\_SB4: Stump-tailed Macaque (VU)



Cam 3\_SB4: Small Asian Mongoose



Cam 3\_SB5: Northern Pig-tailed Macaque (VU)



Cam 4\_SB4: Brush-tailed Porcupine



Cam 4\_SB4: Annamite Muntjac (female?)



Cam 4\_SB4: Stump-tailed Macaque (VU)



Cam 4\_SB4: Annamite Muntjac

Cam 4\_SB4: Crab-eating Mongoose



Cam 4\_SB4: Masked Palm Civet



Cam 5\_SB4: Long-tailed Giant Rat

Cam 5\_SB4: Chinese Serow (VU)



Cam 5\_SB4: Small-toothed Ferret Badger Marten

Cam 5\_SB4: Yellow-throated





Cam 5\_SB4: Annamite Muntjac

Cam 5\_SB4: Eurasian Wild Pig





Cam 6\_SB4: Silvered Pheasant (males, sub-species)

Cam 6\_SB4: Annamite Muntjac



Cam 1\_SB5: Yellow-throated Marten



Cam 1\_SB5: Common Treeshrew (?)



Cam 1\_SB5: Annamite Muntjac



Cam 1\_SB5: Small-tooth