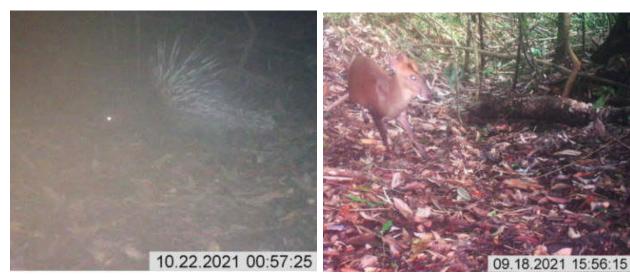

|             |            |           |
| 18 | Rhacophoridae      | Rhacophorus sp nov        |    |                  |                   | x                   | 2               | 15.459712   | 107.285291 | 1185      |
| 19 | Rhacophoridae      | Theloderma truongsonensis |    | x                |                   |                     | 4               | 15.478276   | 107.154488 | 1455      |
| 20 | Rhacophoridae      | Kurixalus cf gryllus      | VU |                  |                   |                     | 4               | 15.478428   | 107.152935 | 1450      |

#### Annex 7. Some pictures of wildlife from camera trapping



Cam 1\_SB1: Annamite Muntjac

Cam 1\_SB1: Small-toothed Ferret Badger



Cam 1\_SB1: Silvered Pheasant (female)

Cam 1\_SB1: Masked Palm Civet



Cam 2\_SB1: East Asian Porcupine

Cam 2\_SB1: Annamite Muntjac



Cam 3\_SB1: Silvered Pheasant (female)

Cam 3\_SB1: Berdmore's berylmys Rat



Cam 5\_SB1: Wild Pig

Cam 2\_SB2: Red Muntjac



Cam 2\_SB2: Masked Palm Civet



Cam 2\_SB2: Wild Pig (?)

Cam 2\_SB2: Annamite Muntjac



Cam 2\_SB2: Red Muntjac

Cam 2\_SB2: Annamite Muntjac



Cam 2\_SB2: Large Indian Civet

Cam 2\_SB2: Eurasian Wild Pig



Cam 3\_SB2: Stump-tailed Macaque (VU)



Cam 3\_SB2: Annamite Muntjac

Cam 3\_SB2: Black-hood Laughingthrush



Cam 3\_SB2: Red Muntjac



Cam 3\_SB2: Wild Pig (?)



Cam 4\_SB2: Annamite Muntjac



Cam 4\_SB2: Stump-tailed Macaque (VU)



Cam 4\_SB2: Wild Pig (?)



Cam 5\_SB2: Silvered Pheasant (sub-species) – male



Cam 6\_SB2: Wild Pig

Cam 6\_SB2: Stump-tailed Macaque (VU)



Cam 2\