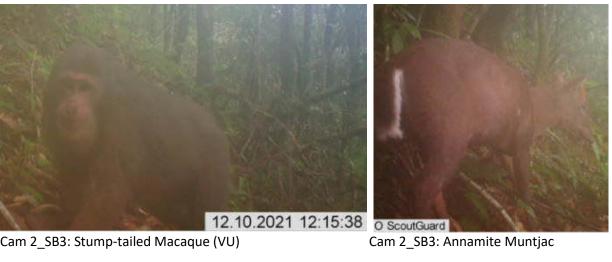

Civet



Cam 2\_SB1: East Asian Porcupine

Cam 2\_SB1: Annamite Muntjac



Cam 3\_SB1: Silvered Pheasant (female)

Cam 3\_SB1: Berdmore's berylmys Rat



Cam 5\_SB1: Wild Pig

Cam 2\_SB2: Red Muntjac



Cam 2\_SB2: Masked Palm Civet



Cam 2\_SB2: Wild Pig (?)

Cam 2\_SB2: Annamite Muntjac



Cam 2\_SB2: Red Muntjac

Cam 2\_SB2: Annamite Muntjac



Cam 2\_SB2: Large Indian Civet

Cam 2\_SB2: Eurasian Wild Pig



Cam 3\_SB2: Stump-tailed Macaque (VU)



Cam 3\_SB2: Annamite Muntjac

Cam 3\_SB2: Black-hood Laughingthrush



Cam 3\_SB2: Red Muntjac



Cam 3\_SB2: Wild Pig (?)



Cam 4\_SB2: Annamite Muntjac



Cam 4\_SB2: Stump-tailed Macaque (VU)



Cam 4\_SB2: Wild Pig (?)



Cam 5\_SB2: Silvered Pheasant (sub-species) – male



Cam 6\_SB2: Wild Pig

Cam 6\_SB2: Stump-tailed Macaque (VU)



Cam 2\_SB3: Stump-tailed Macaque (VU)



Cam 2\_SB3: Chinese Serow (VU)



Cam 3\_SB3: Crab-eating Mongoose

Cam 3\_SB3: Stump-tailed Macaque (VU)



Cam 4\_SB3: Chinese Serow (VU)



Cam 5\_SB3: Brush-tailed Porcupine

Cam 5\_SB3: Silvered Pheasant (male)



Cam 1\_SB4: Stump-tailed Macaque (VU) Cam 1\_SB4: Crab-eating Mongoose



Cam 1\_SB4: Chinese Serow (VU)



Cam 2\_SB4: Annamite Muntjac

Cam 2\_SB4: Stump-tailed Macaque (VU)



Cam 2\_SB4: Red Muntjac



Cam 3\_SB4: Annamite Muntjac



Cam 3\_SB4: Silvered Pheasant (males and female)



Cam 3\_SB4: Red-shanked Douc Langur (CR)



Cam 3\_SB4: Red Muntjac

Cam 3\_SB4: Stump-tailed Macaque (VU)



Cam 3\_SB4: Small Asian Mongoose



Cam 3\_SB5: Northern Pig-tailed Macaque (VU)



Cam 4\_SB4: Brush-tailed Porcupine



Cam 4\_SB4: Anna