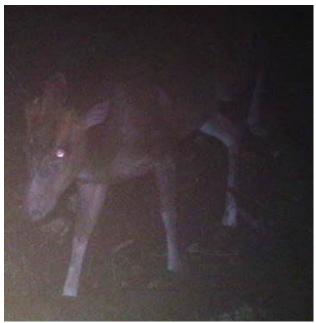

Cam 6\_SB4: Silvered Pheasant (males, sub-species)

Cam 6\_SB4: Annamite Muntjac



Cam 1\_SB5: Yellow-throated Marten



Cam 1\_SB5: Common Treeshrew (?)



Cam 1\_SB5: Annamite Muntjac



Cam 1\_SB5: Small-toothed Ferret Badger







Cam 1\_SB5: Masked Palm Civet

Cam 1\_SB4: Pallas's squirrel



Cam 1\_SB5: Variable Squirrel (?)



Cam 2\_SB5: Yellow-throated Marten

Cam 2\_SB5: Annamite Muntjac (?)



Cam 2\_SB5: Northern Pig-tailed Macaque (VU)

Cam 2\_SB5: Red Muntjac



Cam 2\_SB5: Sambar Deer (VU)



Cam 3\_SB5: Black Giant Squirrel

Cam 3\_SB5: Annamite Muntjac



Cam 3\_SB5: Red Muntjac

Cam 3\_SB5: Red Junglefowl



Cam 4\_SB5: Annamite Muntjac

Cam 4\_SB4: Stump-tailed Macaque (VU)



Cam 5\_SB5: Wild Pig

Cam 6\_SB5: Great Hog Badger (VU)



Cam 5\_SB5: Annamite Muntjac



Cam 5\_SB3: Annamite Muntjac



Cam 5\_SB3: Crab-eating Mongoose



Cam 6\_SB3: Owston's Civet Cam 6\_SB3: Masked Palm Civet Badger

Cam 6\_SB3: Small-toothed Ferret



Cam 7\_SB3: Annamite Muntjac

#### Annex 8. Some other incidental records

#### **Fish**

*Fish*: a total of 9 fish species were found by opportunistic in small upstream of SB1 and SB2 with some photographs, but did not listed for this report. Most interesting was the record of important endemic genus which is usually found only in upstream at high elevation such such as the Genus of *Schistura*, *Annamia*, *Vamanenia* and *Poropuntius* (see below).



#### **Bird**

The bird survey was conducted by the bird team separately from this assignment; however, a total of over 130 bird species were recorded by opportunistic enco