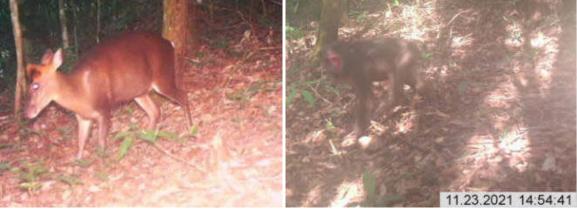

inese Serow (VU)



Cam 5\_SB4: Small-toothed Ferret Badger Marten

Cam 5\_SB4: Yellow-throated





Cam 5\_SB4: Annamite Muntjac

Cam 5\_SB4: Eurasian Wild Pig





Cam 6\_SB4: Silvered Pheasant (males, sub-species)

Cam 6\_SB4: Annamite Muntjac



Cam 1\_SB5: Yellow-throated Marten



Cam 1\_SB5: Common Treeshrew (?)



Cam 1\_SB5: Annamite Muntjac



Cam 1\_SB5: Small-toothed Ferret Badger







Cam 1\_SB5: Masked Palm Civet

Cam 1\_SB4: Pallas's squirrel



Cam 1\_SB5: Variable Squirrel (?)



Cam 2\_SB5: Yellow-throated Marten

Cam 2\_SB5: Annamite Muntjac (?)



Cam 2\_SB5: Northern Pig-tailed Macaque (VU)

Cam 2\_SB5: Red Muntjac



Cam 2\_SB5: Sambar Deer (VU)



Cam 3\_SB5: Black Giant Squirrel

Cam 3\_SB5: Annamite Muntjac



Cam 3\_SB5: Red Muntjac

Cam 3\_SB5: Red Junglefowl



Cam 4\_SB5: Annamite Muntjac

Cam 4\_SB4: Stump-tailed Macaque (VU)



Cam 5\_SB5: Wild Pig

Cam 6\_SB5: Great Hog Badger (VU)



Cam 5\_SB5: Annamite Muntjac



Cam 5\_SB3: Annamite Muntjac



Cam 5\_SB3: Crab-eating Mongoose



Cam 6\_SB3: Owston's Civet Cam 6\_SB3: Masked Palm Civet Badger

Cam 6\_SB3: Small-toothed Ferret



Cam 7\_SB3: Annamite Muntjac

#### Annex 8. Some other incidental records

#### **Fish**

*Fish*: a total of 9 fish species were found by opportunistic in small upstream of SB1 and SB2 with some photographs, but did not listed for this report. Most interesting was the record of important endemic genus which is usually found only in upstream at high elevation such such as the Genus of *Schistura*, *Annamia*, *Vamanenia* and *Poropuntius* (see below).



#### **Bir