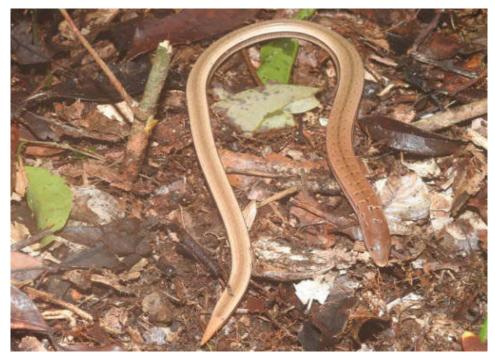

|      |         |   | × |   | Common species of open and disturbed habitats,      |
| 41                | Polypedates impresus                               |                                 |        | 1        | 1    |         |   | × |   |                                                     |
| 42                | Polypedates sp.?                                   |                                 |        | 1        |      |         |   | × |   | Unusual red coloration, appears overall different   |
| Vi                | Remarks: Abundance: 1. Rare/Low = 1; 2. Occasional | = 2-5; 3. Frequent =5-10; 4. Co | mmon = | 10-20; 5 | Abun | dant >2 | 0 |   | 1 |                                                     |

Annex 4. Photos of some other wildlife species from the survey area



4a. Dopasia sokolovi (second record of Laos) from SB3



4b. Feeding site of Pangolins (Chinese Pangolin)



4c. Claw marks of Bears on tree trunk (Sun Bear) from SB5



4d. Bat sp. from SB3



4e. Gymnure sp. from SB5



4f. Sokolov's Grass Lizard from SB3 (second record of Laos)

Annex 5. Photos of some forest landscape and structures from the survey area



Survey block #1 (Southern Annamite)



Survey block #2 (Southern Annamite)



Survey block #3 (Phou Koungking East)



Survey block #4 (Phou Koungking West)



Survey block #5 (Phou Yai)

# Annex 6. Waypoints for important (key and GT species) records

| 2     |