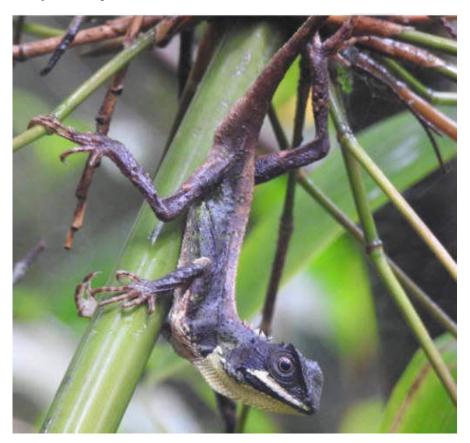

1    |         |   | × |   |                                                     |
| 42                | Polypedates sp.?                                   |                                 |        | 1        |      |         |   | × |   | Unusual red coloration, appears overall different   |
| Vi                | Remarks: Abundance: 1. Rare/Low = 1; 2. Occasional | = 2-5; 3. Frequent =5-10; 4. Co | mmon = | 10-20; 5 | Abun | dant >2 | 0 |   | 1 |                                                     |

Annex 4. Photos of some other wildlife species from the survey area



4a. Dopasia sokolovi (second record of Laos) from SB3



4b. Feeding site of Pangolins (Chinese Pangolin)



4c. Claw marks of Bears on tree trunk (Sun Bear) from SB5



4d. Bat sp. from SB3



4e. Gymnure sp. from SB5



4f. Sokolov's Grass Lizard from SB3 (second record of Laos)

Annex 5. Photos of some forest landscape and structures from the survey area



Survey block #1 (Southern Annamite)



Survey block #2 (Southern Annamite)



Survey block #3 (Phou Koungking East)



Survey block #4 (Phou Koungking West)



Survey block #5 (Phou Yai)

# Annex 6. Waypoints for important (key and GT species) records

| 2     |