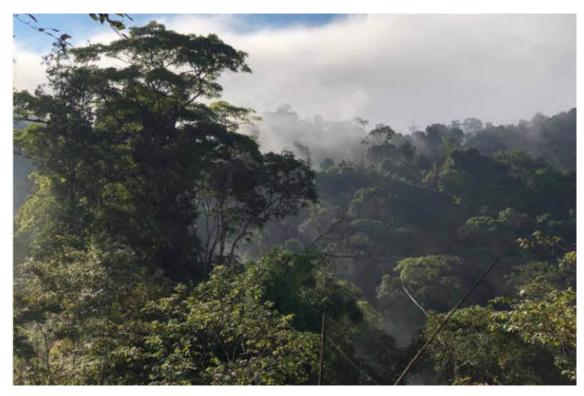

|                                 |        | 1        |      |         |   | × |   | Unusual red coloration, appears overall different   |
| Vi                | Remarks: Abundance: 1. Rare/Low = 1; 2. Occasional | = 2-5; 3. Frequent =5-10; 4. Co | mmon = | 10-20; 5 | Abun | dant >2 | 0 |   | 1 |                                                     |

Annex 4. Photos of some other wildlife species from the survey area



4a. Dopasia sokolovi (second record of Laos) from SB3



4b. Feeding site of Pangolins (Chinese Pangolin)



4c. Claw marks of Bears on tree trunk (Sun Bear) from SB5



4d. Bat sp. from SB3



4e. Gymnure sp. from SB5



4f. Sokolov's Grass Lizard from SB3 (second record of Laos)

Annex 5. Photos of some forest landscape and structures from the survey area



Survey block #1 (Southern Annamite)



Survey block #2 (Southern Annamite)



Survey block #3 (Phou Koungking East)



Survey block #4 (Phou Koungking West)



Survey block #5 (Phou Yai)

# Annex 6. Waypoints for important (key and GT species) records

| 2     |