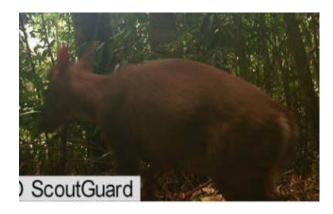

SB5: Annamite Muntjac



Cam 1\_SB5: Small-toothed Ferret Badger







Cam 1\_SB5: Masked Palm Civet

Cam 1\_SB4: Pallas's squirrel



Cam 1\_SB5: Variable Squirrel (?)



Cam 2\_SB5: Yellow-throated Marten

Cam 2\_SB5: Annamite Muntjac (?)



Cam 2\_SB5: Northern Pig-tailed Macaque (VU)

Cam 2\_SB5: Red Muntjac



Cam 2\_SB5: Sambar Deer (VU)



Cam 3\_SB5: Black Giant Squirrel

Cam 3\_SB5: Annamite Muntjac



Cam 3\_SB5: Red Muntjac

Cam 3\_SB5: Red Junglefowl



Cam 4\_SB5: Annamite Muntjac

Cam 4\_SB4: Stump-tailed Macaque (VU)



Cam 5\_SB5: Wild Pig

Cam 6\_SB5: Great Hog Badger (VU)



Cam 5\_SB5: Annamite Muntjac



Cam 5\_SB3: Annamite Muntjac



Cam 5\_SB3: Crab-eating Mongoose



Cam 6\_SB3: Owston's Civet Cam 6\_SB3: Masked Palm Civet Badger

Cam 6\_SB3: Small-toothed Ferret



Cam 7\_SB3: Annamite Muntjac

#### Annex 8. Some other incidental records

#### **Fish**

*Fish*: a total of 9 fish species were found by opportunistic in small upstream of SB1 and SB2 with some photographs, but did not listed for this report. Most interesting was the record of important endemic genus which is usually found only in upstream at high elevation such such as the Genus of *Schistura*, *Annamia*, *Vamanenia* and *Poropuntius* (see below).



#### **Bird**

The bird survey was conducted by the bird team separately from this assignment; however, a total of over 130 bird species were recorded by opportunistic encounters with some photographs during the surveys especially from the dry season as more winter birds visiting the area. Most interesting was the record of Crested Argus *