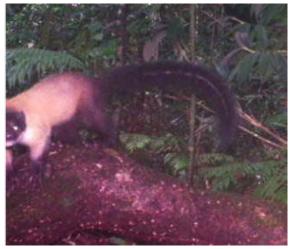

c



Cam 3\_SB4: Annamite Muntjac



Cam 3\_SB4: Silvered Pheasant (males and female)



Cam 3\_SB4: Red-shanked Douc Langur (CR)



Cam 3\_SB4: Red Muntjac

Cam 3\_SB4: Stump-tailed Macaque (VU)



Cam 3\_SB4: Small Asian Mongoose



Cam 3\_SB5: Northern Pig-tailed Macaque (VU)



Cam 4\_SB4: Brush-tailed Porcupine



Cam 4\_SB4: Annamite Muntjac (female?)



Cam 4\_SB4: Stump-tailed Macaque (VU)



Cam 4\_SB4: Annamite Muntjac

Cam 4\_SB4: Crab-eating Mongoose



Cam 4\_SB4: Masked Palm Civet



Cam 5\_SB4: Long-tailed Giant Rat

Cam 5\_SB4: Chinese Serow (VU)



Cam 5\_SB4: Small-toothed Ferret Badger Marten

Cam 5\_SB4: Yellow-throated





Cam 5\_SB4: Annamite Muntjac

Cam 5\_SB4: Eurasian Wild Pig





Cam 6\_SB4: Silvered Pheasant (males, sub-species)

Cam 6\_SB4: Annamite Muntjac



Cam 1\_SB5: Yellow-throated Marten



Cam 1\_SB5: Common Treeshrew (?)



Cam 1\_SB5: Annamite Muntjac



Cam 1\_SB5: Small-toothed Ferret Badger







Cam 1\_SB5: Masked Palm Civet

Cam 1\_SB4: Pallas's squirrel



Cam 1\_SB5: Variable Squirrel (?)



Cam 2\_SB5: Yellow-throated Marten

Cam 2\_SB5: Annamite Muntjac (?)



Cam 2\_SB5: Northern Pig-tailed Macaque (VU)

Cam 2\_SB5: Red Muntjac



Cam 2\_SB5: Sambar Deer (VU)



Cam 3\_SB5: Black Giant Squirrel

Cam 3\_SB5: Annamite Muntjac



Cam 3\_SB5: Red Muntjac

Cam 3\_SB5: Red Junglefowl



Cam 4\_SB5: Annamite Muntjac

Cam 4\_SB4: Stump-tailed Macaque (VU)



Cam 5\_SB5: Wild Pig

Cam 6\_SB5: Great Hog Badger (VU)



Cam 5\_SB5: Annamite Muntjac



Cam 5\_SB3: Annamite Muntjac



Cam 5\_SB3: Crab-eating Mongoose



Cam 6\_SB3: Owst