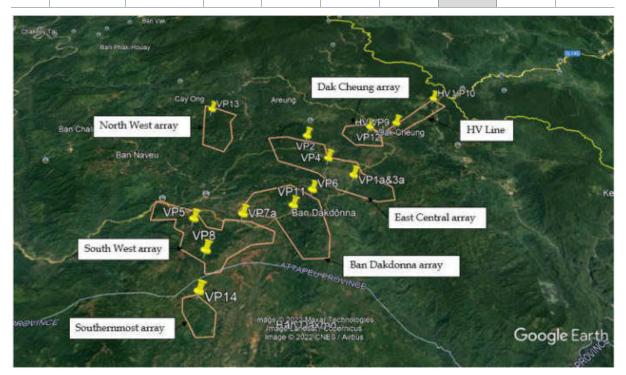

7  | South West<br>Array         | 120 | 628.5 | 75420 | 150 | 105 | 45  | 0   | Yes |
|----|-----------------------------|-----|-------|-------|-----|-----|-----|-----|-----|
| 8  | South West<br>Array         | 120 | 628.5 | 75420 | 0   | 0   | 0   | 0   | Yes |
| 9  | HV Line                     | 120 | 628.5 | 75420 | 720 | 45  | 615 | 60  | No  |
| 10 | HV Line                     | 120 | 628.5 | 75420 | 300 | 0   | 0   | 300 | No  |
| 11 | Ban<br>Dakdonna<br>Array    | 120 | 628.5 | 75420 | 0   | 0   | 0   | 0   | Yes |
| 12 | Dak Cheung<br>village Array | 108 | 628.5 | 67878 | 360 | 105 | 255 | 0   | Yes |
| 13 | North West<br>Array         | 108 | 628.5 | 67878 | 585 | 405 | 180 | 0   | Yes |
| 14 | Southernmo<br>st Array      | 108 | 628.5 | 67878 | 30  | 30  | 0   | 0   | No  |



Figure 1: Locations of the arrays and VPs

#### 2.2.2 **Turbine and Array Data**

Designs for the project show 155 total turbines split between 6 arrays, the largest array has 44 turbines and the smallest array has 7 turbines. A 500m buffer was created around each turbine in each array in order to calculate total array area as shown in table 3. There are two different turbine designs within the project and parameters used within the model for these turbines were taken from the technical specifications for the GW165-4.0MW and GW155-4.5MW (see table 4). Both turbine designs have 95% availability (aka proportion of time running), 110m hub height above ground level,

Project No.:

and despite being variable pitch by design for the purposes of the CRM they were both assumed to operate at 10 d