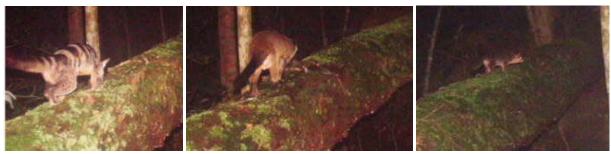

Annamite Muntjac



Cam 1\_SB5: Yellow-throated Marten



Cam 1\_SB5: Common Treeshrew (?)



Cam 1\_SB5: Annamite Muntjac



Cam 1\_SB5: Small-toothed Ferret Badger







Cam 1\_SB5: Masked Palm Civet

Cam 1\_SB4: Pallas's squirrel



Cam 1\_SB5: Variable Squirrel (?)



Cam 2\_SB5: Yellow-throated Marten

Cam 2\_SB5: Annamite Muntjac (?)



Cam 2\_SB5: Northern Pig-tailed Macaque (VU)

Cam 2\_SB5: Red Muntjac



Cam 2\_SB5: Sambar Deer (VU)



Cam 3\_SB5: Black Giant Squirrel

Cam 3\_SB5: Annamite Muntjac



Cam 3\_SB5: Red Muntjac

Cam 3\_SB5: Red Junglefowl



Cam 4\_SB5: Annamite Muntjac

Cam 4\_SB4: Stump-tailed Macaque (VU)



Cam 5\_SB5: Wild Pig

Cam 6\_SB5: Great Hog Badger (VU)



Cam 5\_SB5: Annamite Muntjac



Cam 5\_SB3: Annamite Muntjac



Cam 5\_SB3: Crab-eating Mongoose



Cam 6\_SB3: Owston's Civet Cam 6\_SB3: Masked Palm Civet Badger

Cam 6\_SB3: Small-toothed Ferret



Cam 7\_SB3: Annamite Muntjac

#### Annex 8. Some other incidental records

#### **Fish**

*Fish*: a total of 9 fish species were found by opportunistic in small upstream of SB1 and SB2 with some photographs, but did not listed for this report. Most interesting was the record of important endemic genus which is usually found only in upstream at high elevation such such as the Genus of *Schistura*, *Annamia*, *Vamanenia* and *Poropuntius* (see below).



#### **Bird**

The bird survey was conducted by the bird team separately from this assignment; however, a total of over 130 bird species were recorded by opportunistic encounters with some photographs during the surveys especially from the