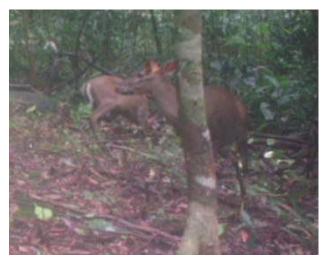

Cam 5\_SB4: Eurasian Wild Pig





Cam 6\_SB4: Silvered Pheasant (males, sub-species)

Cam 6\_SB4: Annamite Muntjac



Cam 1\_SB5: Yellow-throated Marten



Cam 1\_SB5: Common Treeshrew (?)



Cam 1\_SB5: Annamite Muntjac



Cam 1\_SB5: Small-toothed Ferret Badger







Cam 1\_SB5: Masked Palm Civet

Cam 1\_SB4: Pallas's squirrel



Cam 1\_SB5: Variable Squirrel (?)



Cam 2\_SB5: Yellow-throated Marten

Cam 2\_SB5: Annamite Muntjac (?)



Cam 2\_SB5: Northern Pig-tailed Macaque (VU)

Cam 2\_SB5: Red Muntjac



Cam 2\_SB5: Sambar Deer (VU)



Cam 3\_SB5: Black Giant Squirrel

Cam 3\_SB5: Annamite Muntjac



Cam 3\_SB5: Red Muntjac

Cam 3\_SB5: Red Junglefowl



Cam 4\_SB5: Annamite Muntjac

Cam 4\_SB4: Stump-tailed Macaque (VU)



Cam 5\_SB5: Wild Pig

Cam 6\_SB5: Great Hog Badger (VU)



Cam 5\_SB5: Annamite Muntjac



Cam 5\_SB3: Annamite Muntjac



Cam 5\_SB3: Crab-eating Mongoose



Cam 6\_SB3: Owston's Civet Cam 6\_SB3: Masked Palm Civet Badger

Cam 6\_SB3: Small-toothed Ferret



Cam 7\_SB3: Annamite Muntjac

#### Annex 8. Some other incidental records

#### **Fish**

*Fish*: a total of 9 fish species were found by opportunistic in small upstream of SB1 and SB2 with some photographs, but did not listed for this report. Most interesting was the record of important endemic genus which is usually found only in upstream at high elevation such such as the Genus of *Schistura*, *Annamia*, *Vamanenia* and *Poropuntius* (see below).



#### **Bird**

The bird survey was conducted by the bird team separately from this assignment; however, a total of over 130 bird species wer