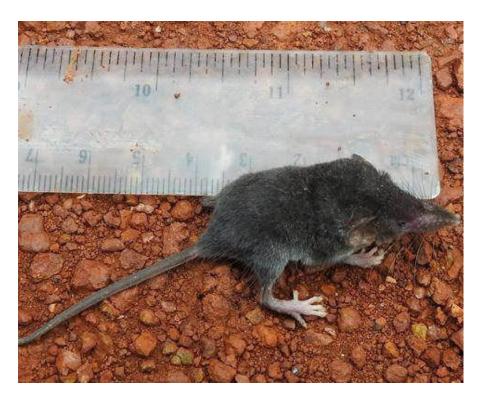

|        | 1        | 1    |         |   | × |   |                                                     |
| 42                | Polypedates sp.?                                   |                                 |        | 1        |      |         |   | × |   | Unusual red coloration, appears overall different   |
| Vi                | Remarks: Abundance: 1. Rare/Low = 1; 2. Occasional | = 2-5; 3. Frequent =5-10; 4. Co | mmon = | 10-20; 5 | Abun | dant >2 | 0 |   | 1 |                                                     |

Annex 4. Photos of some other wildlife species from the survey area



4a. Dopasia sokolovi (second record of Laos) from SB3



4b. Feeding site of Pangolins (Chinese Pangolin)



4c. Claw marks of Bears on tree trunk (Sun Bear) from SB5



4d. Bat sp. from SB3



4e. Gymnure sp. from SB5



4f. Sokolov's Grass Lizard from SB3 (second record of Laos)

Annex 5. Photos of some forest landscape and structures from the survey area



Survey block #1 (Southern Annamite)



Survey block #2 (Southern Annamite)



Survey block #3 (Phou Koungking East)



Survey block #4 (Phou Koungking West)



Survey block #5 (Phou Yai)

# Annex 6. Waypoints for important (key and GT species) records

| 2     |