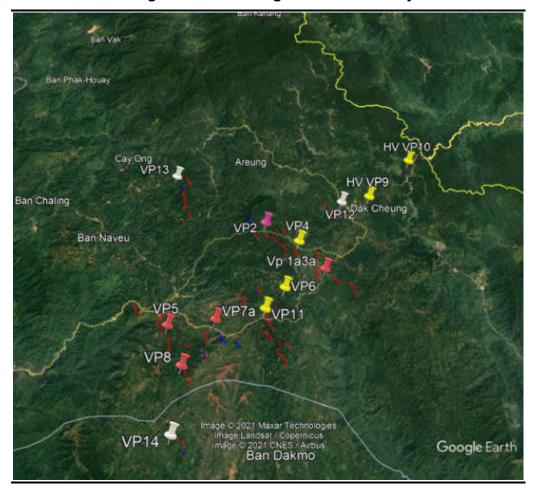

ey approach was adopted. A total of 14 VP's were selected to provide sampling coverage over the habitats associated with the different array areas, including two VP's dedicated to monitoring the flight activity associated with the proposed high voltage (HV) transmission line at the Lao border (VP's 9 and 10).

Table 2.1 Vantage Point relationship to arrays

| Location                 | Vantage Points |
|--------------------------|----------------|
| East Central Arrays      | 1a, 3a, 2, 4   |
| South East Array         | 5, 7a, 8       |
| Ban Dakdonna Array       | 6, 11          |
| Dak Cheung village Array | 12             |
| North West Array         | 13             |
| Southernmost array       | 14             |
| HV transmission line     | 9 & 10         |

Collision Risk Approach



Figure 2.1 **Vantage Point and Array Locations** 

Vantage point surveys were planned to have 12 hours survey per VP per month from December 2020 to November 2021 inclusive. Despite the challenges of the terrain, remoteness of location, weather and COVID-19 outbreaks, the survey team completed all the visits to all VP's in every month except April and May, when COVID-19 lockdown restrictions prevented surveys. Total survey time at all VP's was 120 hours, with the exception of VP's 12, 13, and 14 which were added a month after surveys started in response to layout changes, and where survey time was 108 hours.

#### 2.1.1 Species Identified

A total of 24 species (excluding three flights to two unspecified species) were recorded. Table 2.2 lists these in alphabetical order. Of the species