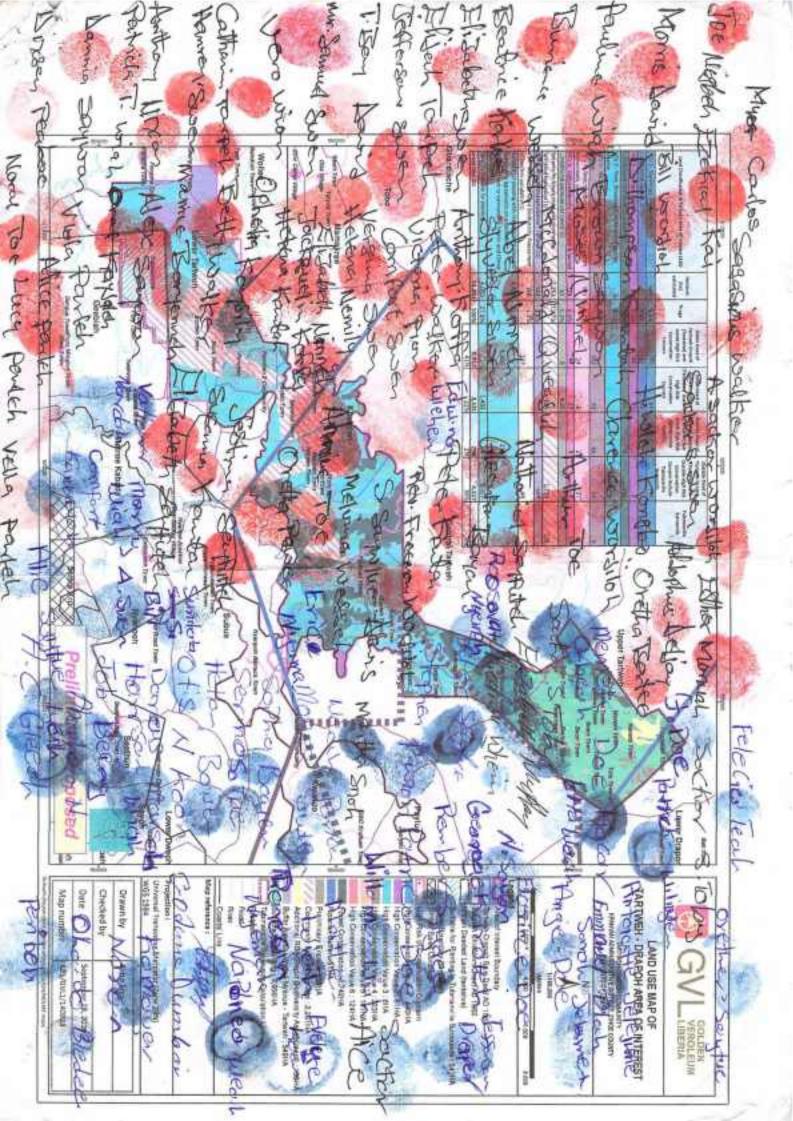

### K) Statement of Acknowledgement

As an official endorsement of the agreed lands for development and confirming the detailed participative mapping and FPIC engagement process undertaken by the community and GVL, the community formally attests to and signs the development map, being current at September 28, 2014. The community acknowledges and affirms that it may wish to enter into future negotiations for inclusion of additional lands, and that updated maps will be appended to and become part of this social agreement. The formal endorsement is contained in Appendix K and is an integral part of this MOU.

### APPENDIX H

### Community Commitment to GVL

- Allow GVL safe and undisturbed use of agreed GVL farm areas.
- Mutual collaboration to resolve any emerging crises (see more on grievances).
- Participate in activities that protect High Conservation Values (HCVs) and High Carbon Stock (HCS) sites identified and demarcated within its farm areas.
- Help GVL maintain the quality of the water bodies by not using chemical and explosives for fishing purposed and disposal of waste & feces direct to water within the concession areas.
- Collaborate with GVL to stop illicit drugs sale in communities within it GVL concession areas.
- Assist protect the investment from thieves, sabotage and any illegal activities and respect the private property of GVL.
- The community will respect and not damage GVL's infrastructure, constructions, assets or property.
- Work with GVL to protect wildlife by helping to decide non-approved hunting and then enforce zero tolerance in the farm areas.
- Assist GVL to maintain the zero tolerance on burning in it concession areas.
- Assist in sharing factual information about the GVL operations of GVL.
- 11. Fully participate in awareness and sensitizing activities about the GVL oil palm project
- Actively engage to monitor & evaluate activities of the GVL oil palm project.
- 13. The communities have carefully studied the MOU map and hereby ensuring that they collectively (including all community members) understand the MOU map and in particular agree to the allocated farm land area the community has selected and set aside for its future farming needs. The community representatives self-selected by the Communities in the FPIC process for each Community have conducted a field assessment together with GVL to confirm the area represented on the map. The community further ensures and make a commitment to prevent anybody, community members, newcomers, and strangers from making farms in the area preserved for forest and landscape conservation as indicated on the MOU map. The community takes the full responsibility to any violation, including the cost implications of this commitment. The community further ensures that a violation of the conservation commitment may compromise the Social Agreement commitment and employment and development of the area as indicated on the map as the area to be developed by GVL.
- For reference, other commitments are included in Appendix I for joint and mutual protections