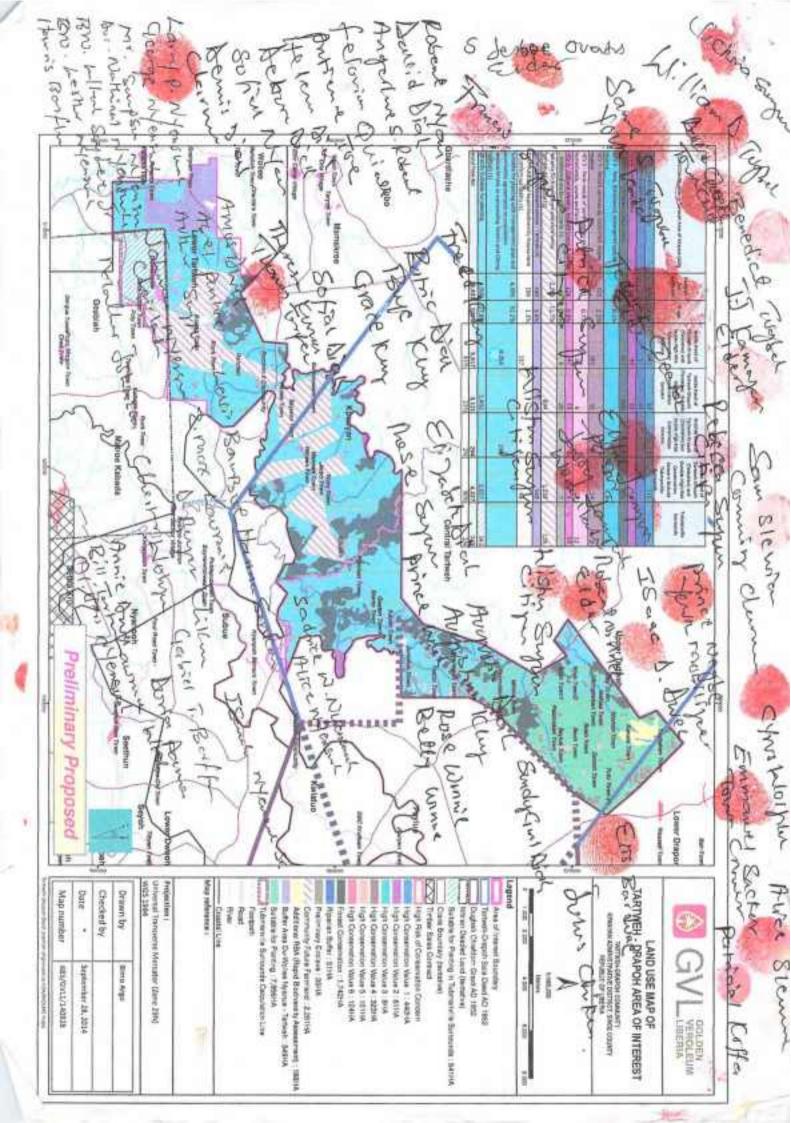

WHEREAS, GVL and Communities have agreed to jointly collaborate and through mutually participatory mapping have identified and shall further identify, land for development categorized under the following Phases:

Phase 1 of approximately [7,222] acres (corresponding to approximately [2,923] hectares) of land in the lower South and Middle parts of Tartweh for the development of oil palm by GVL, estimated to comprise of [2,887] acres ([1,168] hectares) of deeded land and [4,335] acres ([1,754] hectares) of land held under customary rights) and further approximately [1,444] additional acres (corresponding to approximately [585] hectares) of land as may be required for the use of the Community (with support from GVL) to establish a Community Oil Palm program whether deeded or customary or other rights land; and whereas it is hereby agreed that the said Phase I is covered by this agreement.

Phase 2 of approximately [1,115] acres (corresponding to approximately [451] hectares) of land in the Tubmanville Surrounds for the development of oil paim by GVL, and further approximately [223] additional acres (corresponding to approximately [90] hectares) of land as may be required for the use of the Community (with support from GVL) to establish a Community Oil Paim program whether deeded or customary or other rights land, and whereas it is hereby agreed that the said Phase II is [covered by this agreement subject to further agreement with any deed holder for such areas] / [held in abeyance until such separate agreement to include the area under this MOU and subject to further agreement with any deed holder for such areas]

Phase 3 of approximately [11,457] acres (corresponding to approximately [4,637] hectares) of land in the upper parts of Tartweh, estimated to comprise of [10,880] acres ( [4,403] hectares) of deeded land and [577] acres ([233] hectares) of land held under customary rights). The Communities recognize that there is a conservation concern in the area north from the Planson River and that the area will be a subject to an additional conservation agreement. The Communities understand that GVL will only consider to undertake some development in the area north form the said river, subject to the additional private land lease agreement and subject to a conservation agreement between the stakeholders. Therefore, the said lands which would be considered for development subject to an agreed conservation plan developed with the Communities through a multi-stakeholder review, and where such development would comprise also areas as may be required for the use of the Community (with support from GVL) to establish a Community Oil Palm program whether deeded or customary or other rights land, and whereas it is hereby agreed that the said Phase II is [covered by this MOU agreement] / [not covered by this MOU agreement but is included here as a statement of the parties intent only]

### K) Statement of Acknowledgement

As an official endorsement of the agreed lands for development and confirming the detailed participative mapping and FPIC engagement process undertaken by the community and GVL, the community formally attests to and signs the development map, being current at September 28, 2014. The community acknowledges and affirms that it may wish to enter into future negotiations for inclusion of additional lands, and that updated maps will be appended to and become part of this social agreement. The formal endorsement is contained in Appendix K and is an integral part of this MOU.